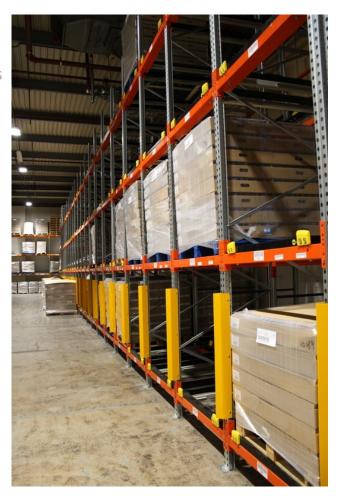

### 2 Deep Cart Push Back Pallet Racking

Frame Size - 5500 mm high x 2550 mm deep Accessories - Push back Carts Layout - 1 off block 21 wide x 2 deep x 4 high

#### **Pallet Load Details:**

Pallet type - Chep Width - 1000mm Depth - 1200mm Max pallet weight - 1000 kg

#### **Basic Channel Parameters:**

Nested Height - 123 mm Recommended slope - 3.0%

#### Features:

Rail colour - Grey Upper carts colour - Grey Lowest cart colour - Black Multipurpose plates - 2 off Anti lift out protector - Yes Linked carts for safety - Yes Flanged wheels - Yes Loading guide - Yes