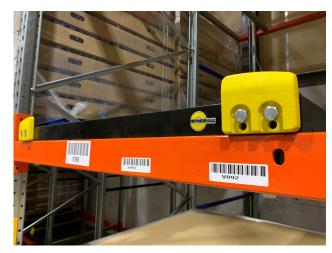

#### Features:

Rail colour - Grey Upper carts colour - Grey Lowest cart colour - Black Multipurpose plates - 2 off Anti lift out protector - Yes Linked carts for safety - Yes Flanged wheels - Yes Loading guide - Yes