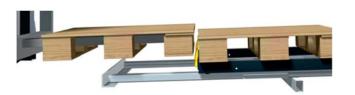

### 2 Deep Cart Push Back Pallet Racking

Frame Size - 5500 mm high x 2550 mm deep Accessories - Push back Carts Layout - 1 off block 21 wide x 2 deep x 4 high

#### **Basic Channel Parameters:**

Nested Height - 123 mm Recommended slope - 3.0%