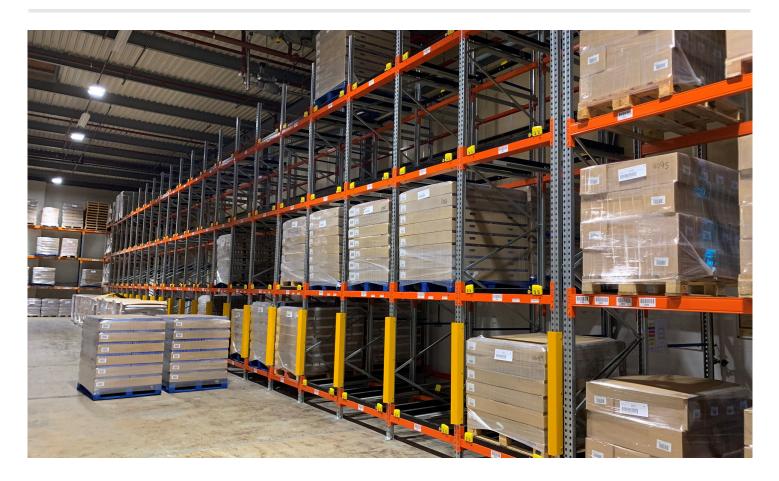

### 2 Deep Cart Push Back Pallet Racking

Frame Size - 5500 mm high x 2550 mm deep Accessories - Push back Carts Layout - 1 off block 21 wide x 2 deep x 4 high

#### **Pallet Load Details:**

Pallet type - Chep Width - 1000mm Depth - 1200mm Max pallet weight - 1000 kg

#### **Basic Channel Parameters:**

Nested Height - 123 mm Recommended slope - 3.0%

#### Features:

Rail colour - Grey Upper carts colour - Grey Lowest cart colour - Black Multipurpose plates - 2 off Anti lift out protector - Yes Linked carts for safety - Yes Flanged wheels - Yes Loading guide - Yes