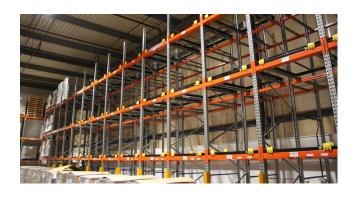

### 2 Deep Cart Push Back Pallet Racking

Frame Size - 5500 mm high x 2550 mm deep Accessories - Push back Carts Layout - 1 off block 21 wide x 2 deep x 4 high

### **Standard Pallet Racking**

2 no. Single Entry racks @ 1 Bay Long 5000mm H x 1100mm D x 2250mm c/e Ground + 3 no Beam Levels per Bay

BSE UK also offered good ideas to maximise pallet locations, like adding single pallet racking bays to the end of the cart push back system