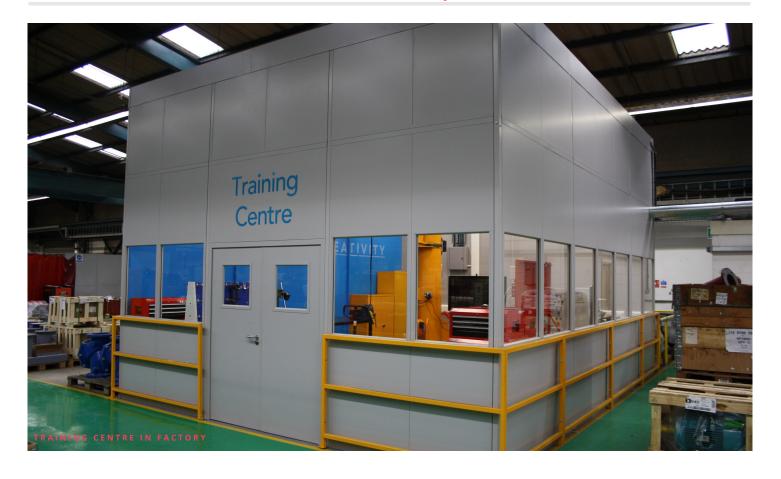

#### Salesperson: Rob lves Rob@bristol-storage.co.uk

Xylem asked BES UK to provide a room within their factory to be used as a training centre, the room needs to significantly reduce noise levels of the factory in order to provide a classroom environment. Double doors will need to be fitted to the room for machinery to be moved in and out for training purposes. The room is to be fitted with a ceiling, with LED lights susceptible for a working environment and an air conditioning unit. There will also be various electrical points in the room. r

# PRODUCTS USED

double skin steel partitioning 4.0m high

1 – Run 5.70m long all solid/glass/solid panels with a double side hung door module 2.0m high x 1.8m wide with vision panels.

- 1 Run 7.0m long all solid/glass/solid panels
- 1 Run 5.70m long all solid panels
- 1 Run 7.0m long all solid panels

Finish: powder coated light grey, sandstone or white

The runs form a 4 sided enclosure with a self-supported white faced fissured minaboard ceiling & insulation quilt over the area