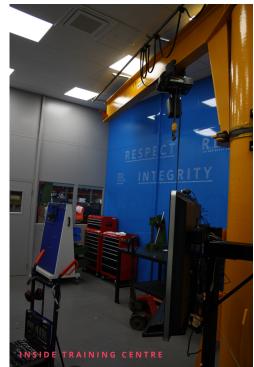

#### Salesperson: Rob lves Rob@bristol-storage.co.uk

Xylem asked BES UK to provide a room within their factory to be used as a training centre, the room needs to significantly reduce noise levels of the factory in order to provide a classroom environment. Double doors will need to be fitted to the room for machinery to be moved in and out for training purposes. The room is to be fitted with a ceiling, with LED lights susceptible for a working environment and an air conditioning unit. There will also be various electrical points in the room. r

### **Air Conditioning Unit**

- 5 KW Daikin fully flat Cassette
- · Daikin Vam 250 Ventilation heat recovery unit

Having gone to four different companies, BSE UK were the only company who really provided me with what l wanted.