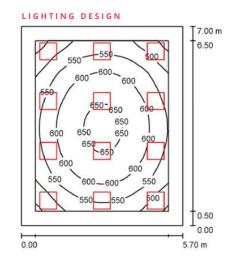

### Lighting – On/Off Fittings

- 12 X LED panels to achieve above 500 lux average desk height
- 1 x Pir for on off
- · 2 x emergency open area LED fitting