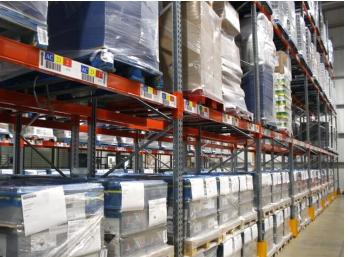

#### **AR Pallet Racking Bay Details**

Bay Type 1 9000mm H x 1100mm D x 2700mm c/e Ground + 4 Beams Levels per Bay Bay Type 2 9000mm H x 1100mm D x 950mm c/e Ground + 4 Beams Levels per Bay

#### **Load Data**

To suit Euro Pallet 1900mm High 500Kgs per Pallet Bay Type 1 1500Kgs per Beam Level, 6000Kgs per Bay Bay Type 2 500Kgs per Beam Level, 2000Kgs per Bay