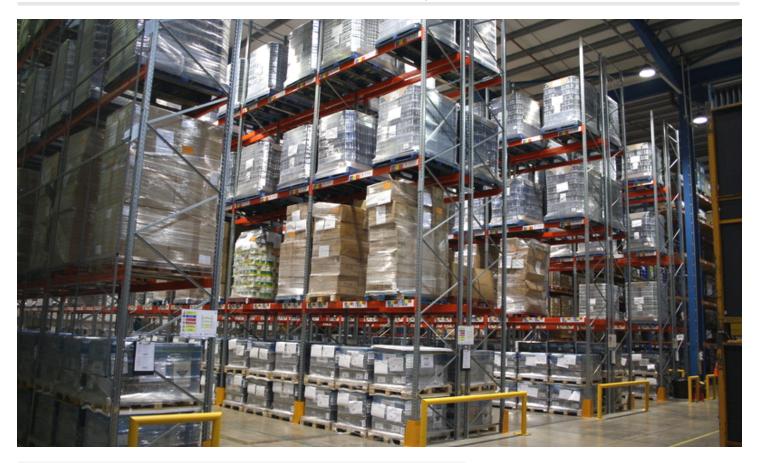

#### **AR Pallet Racking Bay Details**

Bay Type 1 9000mm H x 1100mm D x 2700mm c/e Ground + 4 Beams Levels per Bay Bay Type 2 9000mm H x 1100mm D x 950mm c/e Ground + 4 Beams Levels per Bay

#### **Load Data**

To suit Euro Pallet 1900mm High 500Kgs per Pallet Bay Type 1 1500Kgs per Beam Level, 6000Kgs per Bay Bay Type 2 500Kgs per Beam Level, 2000Kgs per Bay