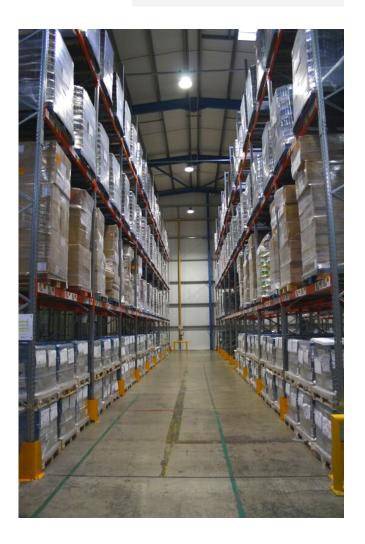

#### **AR Pallet Racking Bay Details**

Bay Type 1 9000mm H x 1100mm D x 2700mm c/e Ground + 4 Beams Levels per Bay Bay Type 2 9000mm H x 1100mm D x 950mm c/e Ground + 4 Beams Levels per Bay

#### **Load Data**

To suit Euro Pallet 1900mm High 500Kgs per Pallet Bay Type 1 1500Kgs per Beam Level, 6000Kgs per Bay Bay Type 2 500Kgs per Beam Level, 2000Kgs per Bay

#### **Anti Collapse Mesh Screen**

To supply and install Anti Collapse Mesh Screen to protect walkway behind.

Screen 9,000mm High x 25,150mm Overall Length.