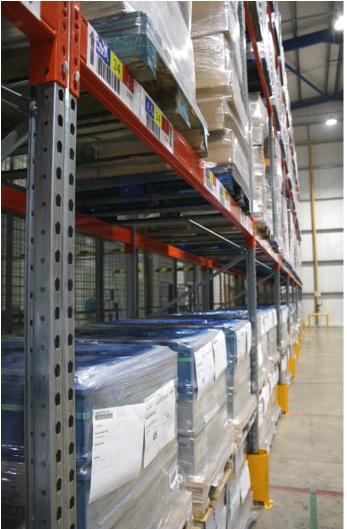

#### **AR Pallet Racking Bay Details**

Bay Type 1 9000mm H x 1100mm D x 2700mm c/e Ground + 4 Beams Levels per Bay Bay Type 2 9000mm H x 1100mm D x 950mm c/e Ground + 4 Beams Levels per Bay

#### **Load Data**

To suit Euro Pallet 1900mm High 500Kgs per Pallet Bay Type 1 1500Kgs per Beam Level, 6000Kgs per Bay Bay Type 2 500Kgs per Beam Level, 2000Kgs per Bay