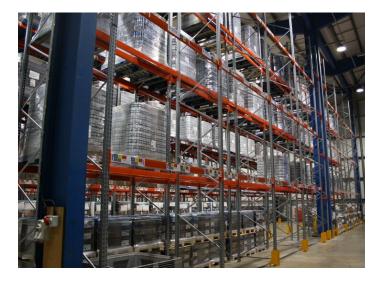

#### **Anti Collapse Mesh Screen**

To supply and install Anti Collapse Mesh Screen to protect walkway behind.

Screen 9,000mm High x 25,150mm Overall Length.