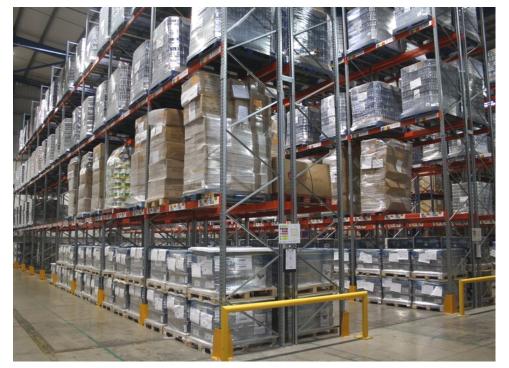

#### **AR Pallet Racking Bay Details**

Bay Type 1 9000mm H x 1100mm D x 2700mm c/e Ground + 4 Beams Levels per Bay Bay Type 2 9000mm H x 1100mm D x 950mm c/e Ground + 4 Beams Levels per Bay

#### **Load Data**

To suit Euro Pallet 1900mm High 500Kgs per Pallet Bay Type 1 1500Kgs per Beam Level, 6000Kgs per Bay Bay Type 2 500Kgs per Beam Level, 2000Kgs per Bay