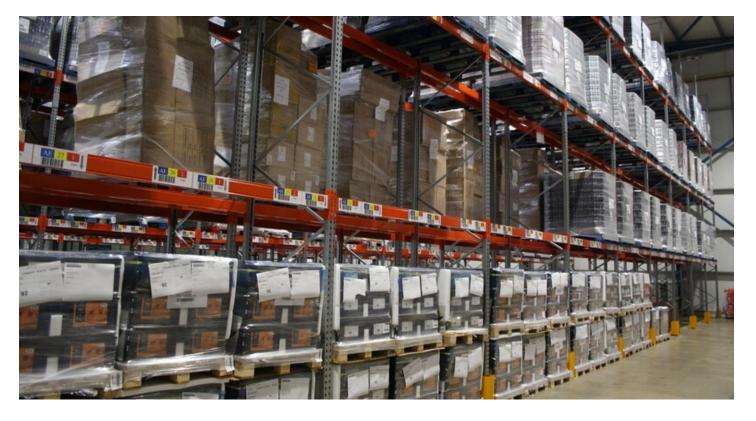

#### **AR Pallet Racking Bay Details**

Bay Type 1 9000mm H x 1100mm D x 2700mm c/e Ground + 4 Beams Levels per Bay Bay Type 2 9000mm H x 1100mm D x 950mm c/e Ground + 4 Beams Levels per Bay

#### **Load Data**

To suit Euro Pallet 1900mm High 500Kgs per Pallet Bay Type 1 1500Kgs per Beam Level, 6000Kgs per Bay Bay Type 2 500Kgs per Beam Level, 2000Kgs per Bay