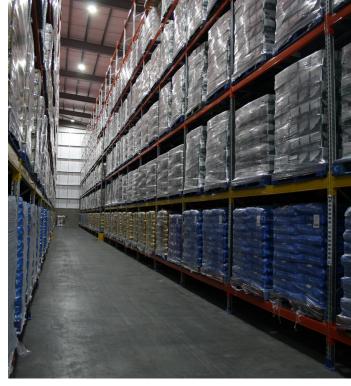

## PRODUCTS USED

This project included a mixture of AR Adjustable Pallet Racking and live storage giving the customer 3974 pallet locations.

In order to gain as many pallet locations as possible height was utilised with 11.5m uprights. In order for this warehouse to be completely functional in correlation with an existing warehouse a walk through pallet bay were installed allowing storage of pallets above the walk through aisle.

There was also a section of live storage installed at the loading bays to assist with deliveries and collections. There was also restricted height locations, these were marked with yellow coloured beams.