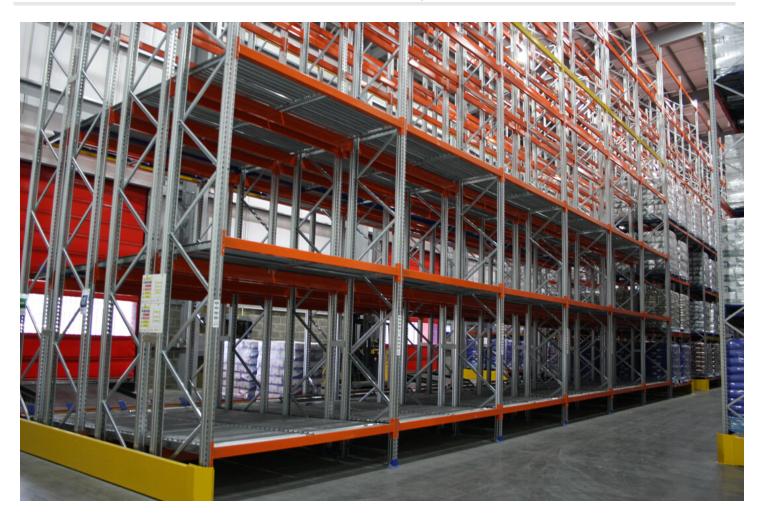

## PRODUCTS USED

This project included a mixture of AR Adjustable Pallet Racking and live storage giving the customer 3974 pallet locations.

In order to gain as many pallet locations as possible height was utilised with 11.5m uprights. In order for this warehouse to be completely functional in correlation with an existing warehouse a walk through pallet bay were installed allowing storage of pallets above the walk through aisle.

There was also a section of live storage installed at the loading bays to assist with deliveries and collections. There was also restricted height locations, these were marked with yellow coloured beams.