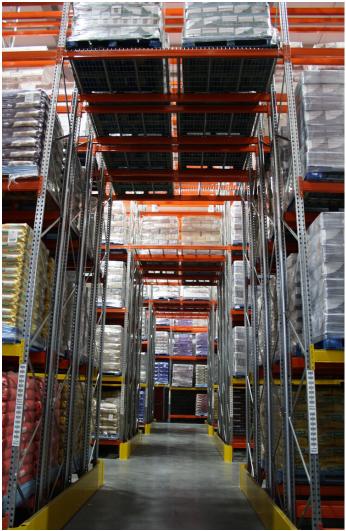

## PRODUCTS USED

This project included a mixture of AR Adjustable Pallet Racking and live storage giving the customer 3974 pallet locations.

In order to gain as many pallet locations as possible height was utilised with 11.5m uprights. In order for this warehouse to be completely functional in correlation with an existing warehouse a walk through pallet bay were installed allowing storage of pallets above the walk through aisle.

There was also a section of live storage installed at the loading bays to assist with deliveries and collections. There was also restricted height locations, these were marked with yellow coloured beams.