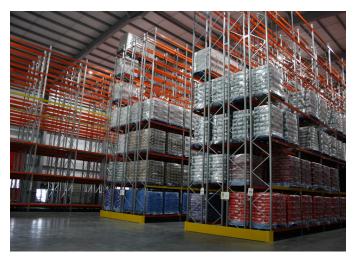

## PRODUCTS USED

This project included a mixture of AR Adjustable Pallet Racking and live storage giving the customer 3974 pallet locations.

In order to gain as many pallet locations as possible height was utilised with 11.5m uprights. In order for this warehouse to be completely functional in correlation with an existing warehouse a walk through pallet bay were installed allowing storage of pallets above the walk through aisle.

There was also a section of live storage installed at the loading bays to assist with deliveries and collections. There was also restricted height locations, these were marked with yellow coloured beams.