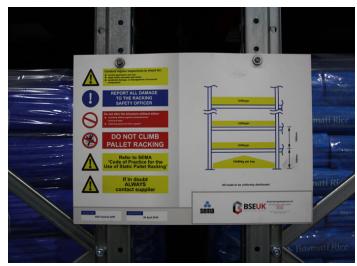

There was also a section of live storage installed at the loading bays to assist with deliveries and collections. There was also restricted height locations, these were marked with yellow coloured beams.