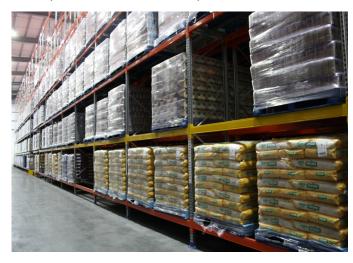

## PRODUCTS USED

This project included a mixture of AR Adjustable Pallet Racking and live storage giving the customer 3974 pallet locations.

In order to gain as many pallet locations as possible height was utilised with 11.5m uprights. In order for this warehouse to be completely functional in correlation with an existing warehouse a walk through pallet bay were installed allowing storage of pallets above the walk through aisle.