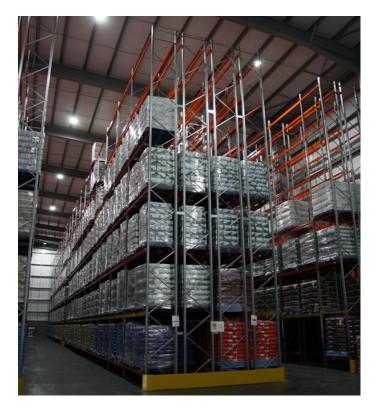

## PRODUCTS USED

This project included a mixture of AR Adjustable Pallet Racking and live storage giving the customer 3974 pallet locations.

In order to gain as many pallet locations as possible height was utilised with 11.5m uprights. In order for this warehouse to be completely functional in correlation with an existing warehouse a walk through pallet bay were installed allowing storage of pallets above the walk through aisle.

There was also a section of live storage installed at the loading bays to assist with deliveries and collections. There was also restricted height locations, these were marked with yellow coloured beams.