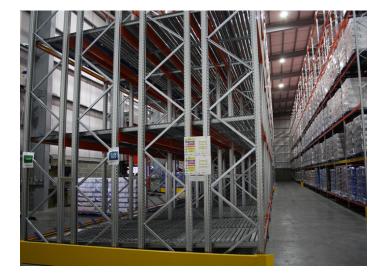

## PRODUCTS USED

This project included a mixture of AR Adjustable Pallet Racking and live storage giving the customer 3974 pallet locations.

In order to gain as many pallet locations as possible height was utilised with 11.5m uprights. In order for this warehouse to be completely functional in correlation with an existing warehouse a walk through pallet bay were installed allowing storage of pallets above the walk through aisle.

There was also a section of live storage installed at the loading bays to assist with deliveries and collections. There was also restricted height locations, these were marked with yellow coloured beams.