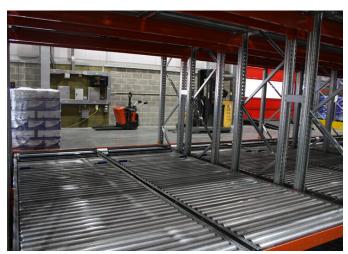

There was also a section of live storage installed at the loading bays to assist with deliveries and collections. There was also restricted height locations, these were marked with yellow coloured beams.