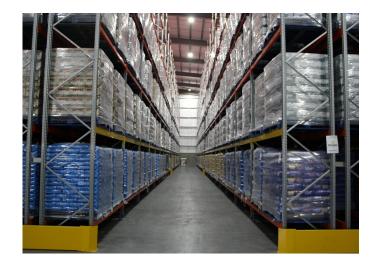

## PRODUCTS USED

This project included a mixture of AR Adjustable Pallet Racking and live storage giving the customer 3974 pallet locations.

In order to gain as many pallet locations as possible height was utilised with 11.5m uprights. In order for this warehouse to be completely functional in correlation with an existing warehouse a walk through pallet bay were installed allowing storage of pallets above the walk through aisle.